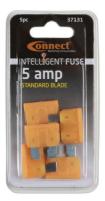

## LED Standard Blade Fuses 5A 5pc

A pack of 5 amp LED standard blade fuses. The patented construction design of intelligent fuses are manufactured and tested to the strict OEM requirements and SAE standards for automotive use. With the built-in LED indicator, a blown fuse can be quickly and easily identified and replaced. Intelligent fuses can replace traditional car fuses without the need of any modification and will provide the same performance.

## **Additional Information**

- 5 amp patented single bi-directional LED standard blade fuses.
- Housing material: PA66 thermoplastic; fuse: zinc alloy.
- Voltage rating: 32V DC max. Interrupting rating: 1000A @ 32V DC.
- · Conforms to SAE J1284 & ISO 8820-3. RoHS & REACH compliant.
- Larger 25pc pack available, Part No. 33082. Included in assortment of standard LED blade fuses, see Part No. 37156. Ranges of LED mini blade fuses (Part Nos. 37139 37146) & LED micro 2 blade fuses (Part Nos. 37147 37154) are also available.